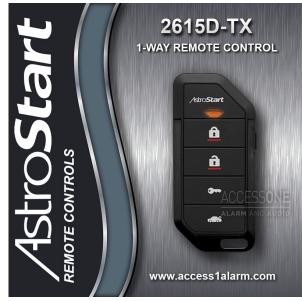

#### Description Brand NEW AstroStart 2615D-TX 1-Way 1-Mile+ Range Companion Remote Control Transmitter For AstroStart's Premium DS4 Systems

This is AstroStart's newest 1-way remote control made for the premium AstroStart DS3, DS3+, DS3P, DS4, DS4+ and DS4P Digital Systems. Are you just looking for a replacement AstroStart remote control for your system or maybe you just an additional remote control? Buy brand new from Access 1 Alarm and Audio! **Why buy from us?** Well, we are the experts that only believe in perfection, from the quality of our images to the accurate description in each and every listing.

This remote control is from the original manufacturer ensuring that you are receiving a genuine NEW product made for your AstroStart system. This is AstroStart's newest generation of 1-way 5-button remote controls. Astrostart's 2615D-TX is an elegant 1-way transmitter and features a clean sleek ergonomic industrial design, made to fit the user's hand comfortably, enabling effortless and intuitive single-handed operation.