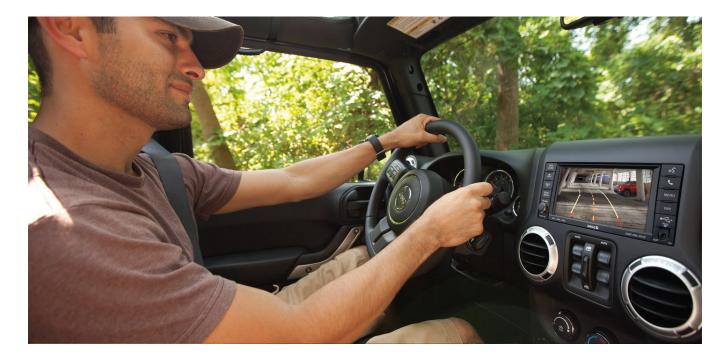

Add the Alpine HCE-RCAM-WRA backup camera to your factory radio screen If you are pleased with the factory display in your 2007-Up Jeep Wrangler, but still want to connect an Alpine rear view camera, now you can.

## Description

Add the Alpine HCE-RCAM-WRA backup camera to your factory radio screen If you are pleased with the factory display in your 2007-Up Jeep Wrangler, but still want to connect an Alpine rear view camera, now you can. Works with the following factory radios: 430-REN, 430-RBZ, 430-RHB, 730N-RER or the 730N-RHR.