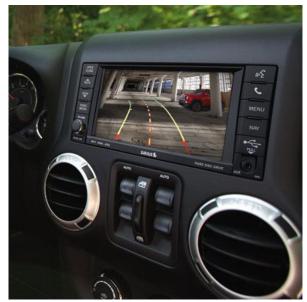

Add the Alpine HCE-RCAM-WRA backup camera to your factory radio screen If you are pleased with the factory display in your 2007-Up Jeep Wrangler, but still want to connect an Alpine rear view camera, now you can.

## Description

Add the Alpine HCE-RCAM-WRA backup camera to your factory radio screen If you are pleased with the factory display in your 2007-Up Jeep Wrangler, but still want to connect an Alpine rear view camera, now you can. Works with the following factory radios: 430-REN, 430-RBZ, 430-RHB, 730N-RER or the 730N-RHR.

## Dealership Coding is Needed

The Alpine HCE-RCAM-WRA has High Dynamic Range (HDR) technology for improved image quality. HDR technology can manage a wider range of

luminance through the camera's sensor as compared to standard cameras. Bright and dark areas are captured and adjusted for even exposure and white balance, preventing the image from being washed-out or too dark as you drive between sunlight and low-light conditions.