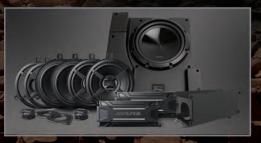

**POWERFUL SOUND UPGRADE** 

Alpine's exclusive Dynamic Peak Power (DPP) technology and new 10-inch under-seat subwoofer enclosure allow for incredible sound performance (600W RMS / 1200W DPP) even with the top or doors off.