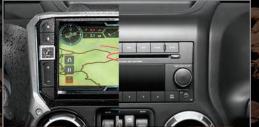

FLEXIBLE COMPATIBILITY

Works with Alpine Restyle Dash Systems for JK, other aftermarket radios or the factory Jeep radio.

**PSS-22WRA FOR:** 

2011-2018

Jeep Wrangler JKU\*

\* Not compatible with factory equipped Alpine amplified system (Alpine badging on subwoofer in back rear-right) or manual transmission.