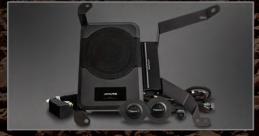

# PSS-23WRA

300-WATT POWERED SYSTEM UPGRADE FOR 2018-UP JEEP WRANGLER JL UNLIMITED

Upgrade your 2018-Up 4-door Jeep Wrangler JLU\* with a 300-watt Powered System Sound Upgrade.

The system is plug & play. The pre-assembled amplifier and subwoofer kit mounts to the passenger's seat for improved sound performance, even when the top is off.

# **FEATURES:**

- 300-watt powered system upgrade featuring a powered subwoofer, amplifier, replacement speakers for the front dash board and installation accessories\*
- Pre-assembled amplifier and subwoofer securely mount under the passenger's seat without taking up valuable space
- Works with the factory Jeep radio or other aftermarket radio