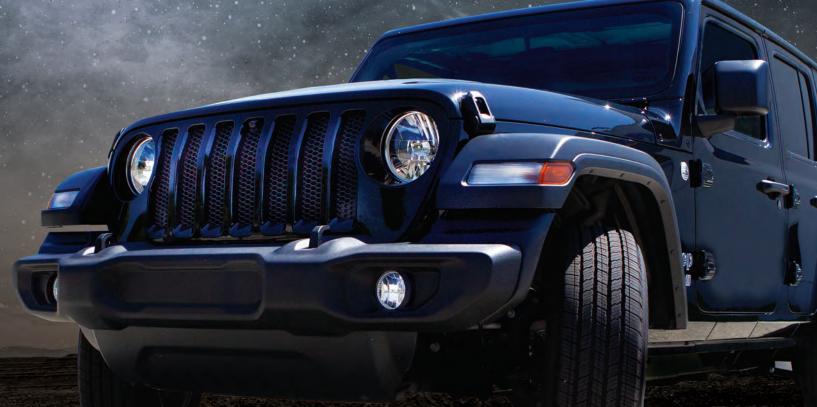

# PSS-23WRA

300-WATT POWERED SYSTEM UPGRADE FOR 2018-UP JEEP WRANGLER JL UNLIMITED

Upgrade your 2018-Up 4-door Jeep Wrangler JLU\* with a 300-watt Powered System Sound Upgrade.

The system is plug & play. The pre-assembled amplifier and subwoofer kit mounts to the passenger's seat for improved sound performance, even when the top is off.

# **FEATURES:**

- 300-watt powered system upgrade featuring a powered subwoofer, amplifier, replacement speakers for the front dash board and installation accessories\*
- Pre-assembled amplifier and subwoofer securely mount under the passenger's seat without taking up valuable space
- Works with the factory Jeep radio or other aftermarket radio