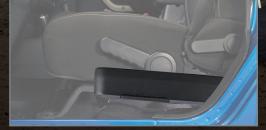

## PWE-S8-WRA

COMPACT POWERED 8-INCH SUBWOOFER SYSTEM FOR 2011-2018 4-DOOR JEEP, WRANGLER JKU

Upgrade your 2011-2018 4-door Jeep Wrangler JKU\* with a 120 Watts subwoofer system.

The subwoofer plug & play system mounts to the driver's seat factory assembly for improved bass/mid-bass performance, even when the top is off.