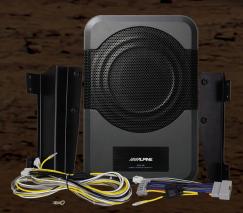

#### **FEATURES:**

- 120 Watts bass upgrade for 2011-2018 4-door Jeep Wrangler JKU.\*
- Under driver seat plug & play system for improved bass/mid-bass performance.
- Works with an Alpine or aftermarket head unit, or with the factory Jeep radio.
- Includes powered 8-Inch subwoofer, remote bass knob, harnesses and mounting brackets.