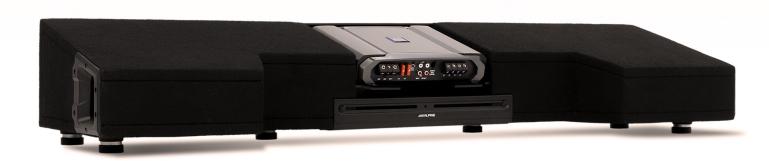

# S-DB8V-TRK

600W DUAL 8" ALPINE HALO
S-SERIES PRELOADED TRUCK
SUBWOOFER ENCLOSURE
WITH PROLINK™

**RECOMMENDED AMP: S-A60M** 

DIMENSIONS: 40"-51" (W-EXPANDABLE) X 8-3/4" (H) X 13-3/4" (D)

### - FEATURES -

**ALPINE HALO DESIGN** 

PROLINK™ PORTED ENCLOSURE

**EXPANDABLE FIT FROM 40" TO 51"** 

COMPACT, UNDER-THE-SEAT INSTALLATION

**INTEGRATED AMPLIFIER TRAY** 

(NOT APPLICABLE WITH ALL VEHICLES)

#### - SPECS -

S-DB8V-TRK: 600W RMS / R2-DB8V-TRK: 750W RMS

FREQUENCY RESPONSE: 32HZ-200HZ

**VENTED ENCLOSURE TUNING FREQUENCY: 36HZ** 

**SENSITIVITY: 84DB** 

2Ω IMPEDANCE