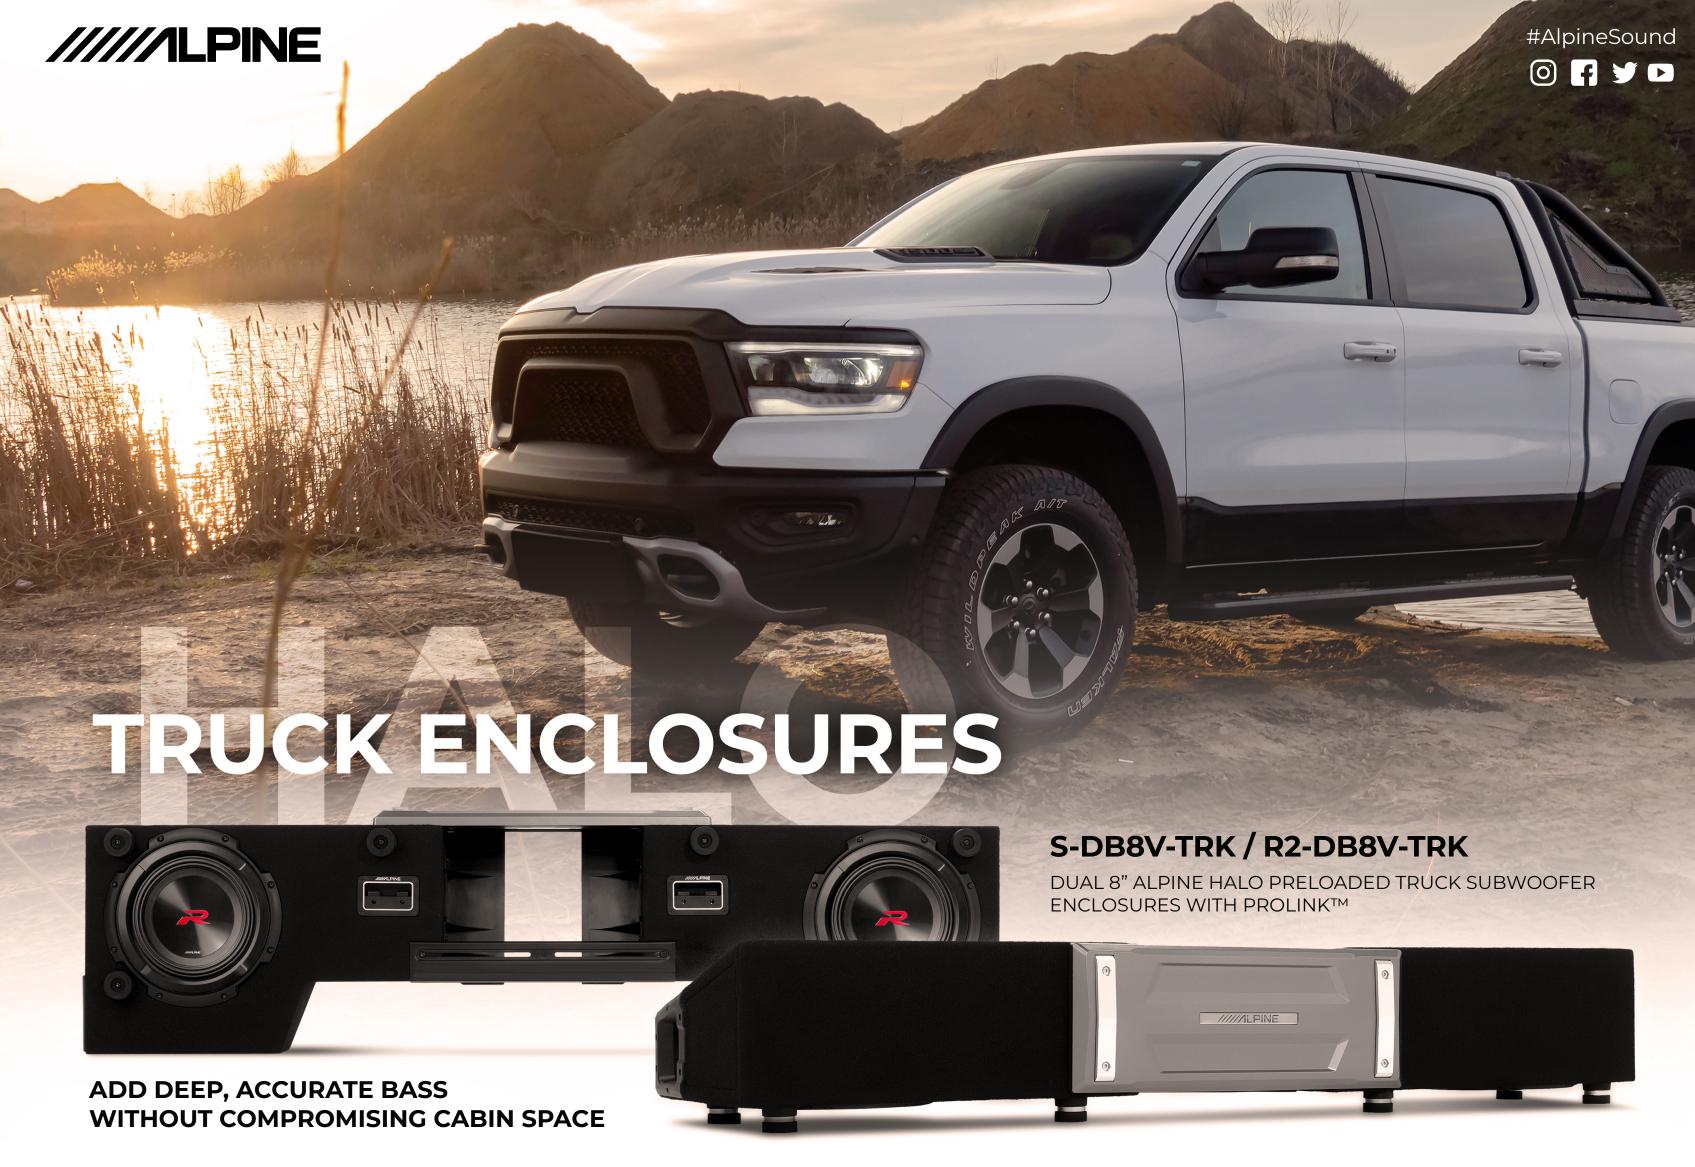

# S-DB8V-TRK

600W DUAL 8" ALPINE HALO
S-SERIES PRELOADED TRUCK
SUBWOOFER ENCLOSURE
WITH PROLINK™

**RECOMMENDED AMP: S-A60M** 

DIMENSIONS: 40"-51" (W-EXPANDABLE) X 8-3/4" (H) X 13-3/4" (D)

## **R2-DB8V-TRK**

750W DUAL 8" ALPINE HALO R-SERIES PRELOADED TRUCK SUBWOOFER ENCLOSURE WITH PROLINK™

RECOMMENDED AMP: R-A75M