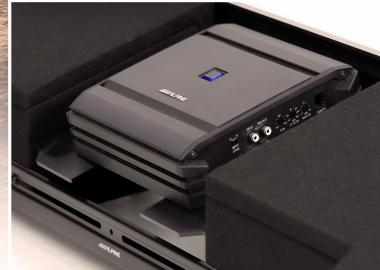

### - FEATURES -

**ALPINE HALO DESIGN** 

PROLINK™ PORTED ENCLOSURE

**EXPANDABLE FIT FROM 40" TO 51"** 

COMPACT, UNDER-THE-SEAT INSTALLATION

**INTEGRATED AMPLIFIER TRAY** 

(NOT APPLICABLE WITH ALL VEHICLES)