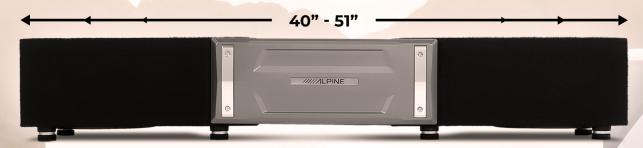

# S-DB8V-TRK

600W DUAL 8" ALPINE HALO
S-SERIES PRELOADED TRUCK
SUBWOOFER ENCLOSURE
WITH PROLINK™

**RECOMMENDED AMP: S-A60M** 

DIMENSIONS: 40"-51" (W-EXPANDABLE) X 8-3/4" (H) X 13-3/4" (D)

### - FEATURES -

**ALPINE HALO DESIGN** 

PROLINK™ PORTED ENCLOSURE

**EXPANDABLE FIT FROM 40" TO 51"** 

COMPACT, UNDER-THE-SEAT INSTALLATION

**INTEGRATED AMPLIFIER TRAY** 

(NOT APPLICABLE WITH ALL VEHICLES)