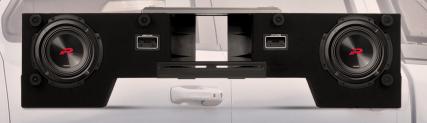

# S-DB8V-TRK

600W DUAL 8" ALPINE HALO
S-SERIES PRELOADED TRUCK
SUBWOOFER ENCLOSURE
WITH PROLINK™

**RECOMMENDED AMP: S-A60M** 

DIMENSIONS: 40"-51" (W-EXPANDABLE) X 8-3/4" (H) X 13-3/4" (D)

### - FEATURES -

**ALPINE HALO DESIGN** 

PROLINK™ PORTED ENCLOSURE

**EXPANDABLE FIT FROM 40" TO 51"** 

COMPACT, UNDER-THE-SEAT INSTALLATION

**INTEGRATED AMPLIFIER TRAY** 

(NOT APPLICABLE WITH ALL VEHICLES)