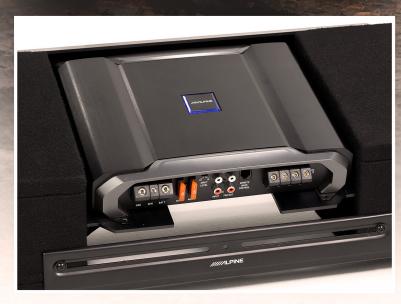

### - FEATURES -

**ALPINE HALO DESIGN** 

PROLINK™ PORTED ENCLOSURE

**EXPANDABLE FIT FROM 40" TO 51"** 

COMPACT, UNDER-THE-SEAT INSTALLATION

**INTEGRATED AMPLIFIER TRAY** 

(NOT APPLICABLE WITH ALL VEHICLES)

## **R2-DB8V-TRK**

750W DUAL 8" ALPINE HALO R-SERIES PRELOADED TRUCK SUBWOOFER ENCLOSURE WITH PROLINK™

RECOMMENDED AMP: R-A75M