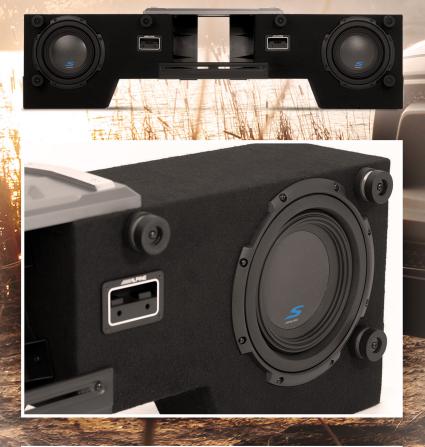

# S-DB8V-TRK

600W DUAL 8" ALPINE HALO
S-SERIES PRELOADED TRUCK
SUBWOOFER ENCLOSURE
WITH PROLINK™

**RECOMMENDED AMP: S-A60M** 

DIMENSIONS: 40"-51" (W-EXPANDABLE) X 8-3/4" (H) X 13-3/4" (D)

### - FEATURES -

**ALPINE HALO DESIGN** 

PROLINK™ PORTED ENCLOSURE

**EXPANDABLE FIT FROM 40" TO 51"** 

COMPACT, UNDER-THE-SEAT INSTALLATION

**INTEGRATED AMPLIFIER TRAY** 

(NOT APPLICABLE WITH ALL VEHICLES)