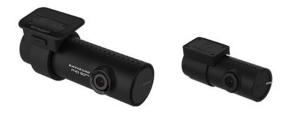

## Blackvue DR750S-2CH

Brand: Product Code: DR750S-2CH Availability: Out Of Stock

Price: \$399.99

## **Short Description**

BlackVue DR750S-2CH's front and rear cameras feature Full HD Sony STARVIS<sup>™</sup> image sensors for best image quality under any light. Also included are GPS logger, built-in Wi-Fi, Cloud connectivity, impact and motion detection.

## Description Crystal clear videos, any time of the day

Dual STARVIS<sup>™</sup> sensors in Full HD 1080p (front 60 / rear 30 frames per second). Record fluid videos of the front and back of your car at a wide 139° view angle. STARVIS imaging sensors are a reference in video clarity under low light, and they equip both the front and rear cameras of the DR750S-2CH. With the free Over the Cloud add-on service, check on your car from anywhere, anytime.