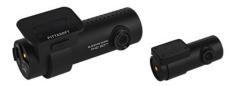

## Blackvue DR750S-2CH

Brand: Product Code: DR750S-2CH Availability: Out Of Stock

Price: \$399.99

## **Short Description**

BlackVue DR750S-2CH's front and rear cameras feature Full HD Sony STARVIS<sup>™</sup> image sensors for best image quality under any light. Also included are GPS logger, built-in Wi-Fi, Cloud connectivity, impact and motion detection.

## Description Crystal clear videos, any time of the day

Dual STARVIS<sup>™</sup> sensors in Full HD 1080p (front 60 / rear 30 frames per second). Record fluid videos of the front and back of your car at a wide 139° view angle. STARVIS imaging sensors are a reference in video clarity under low light, and they equip both the front and rear cameras of the DR750S-2CH. With the free Over the Cloud add-on service, check on your car from anywhere, anytime.